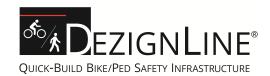

## Adding Protection to Protected Bike Lanes

Data suggests that peoplefeel safer - and ride bikes more often - when there's physical separation between them and vehicular traffic.

BIKERAIL® is a cost effective option for creating such separation. A strong steel rail system, it functions much like a concrete curb, but it's quick-build, allows for the addition of vertical elements, and is 100% movable, changeable and reusable.

### Modular & Rapidly Deployable

With no excavation required, the segmental BIKERAIL system is easy to assemble, expand, contract or reshape. Rails connect and swivel at posts to quickly create the desired barrier configuration. Post Bases have a narrow footprint to accommodate minimal buffer zones, and can be anchored to asphalt or concrete surfaces. Rails sit 2" above grade to allow for storm water drainage and debris clearance.