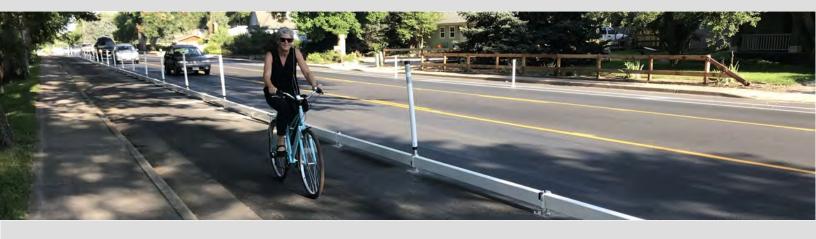

## **Enhanced Visibility & Aesthetics**

In addition to traditional Flex Delineators, add RAILSCREEN™ and RAILRIBBON™ vertical elements to increase Rail system visibility and create a pleasing aesthetic. Further customize with powder coat color rails, and by incorporating ECHORAILs™ featuring laser-cut logos/imagery which align with community identity and placemaking objectives.