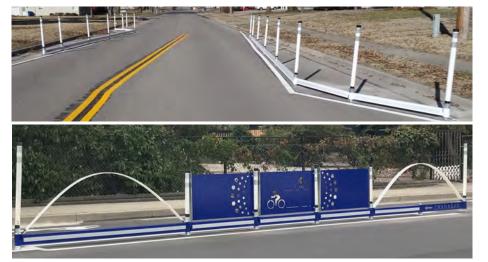

## **Enhanced Visibility & Aesthetics**

In addition to traditional Flex Delineators, add RAILSCREEN™ and RAILRIBBON™ vertical elements to increase Rail system visibility and create a pleasing aesthetic. Further customize with powder coat color rails, and by incorporating ECHORAILs™ featuring laser-cut logos/imagery which align with community identity and placemaking objectives.