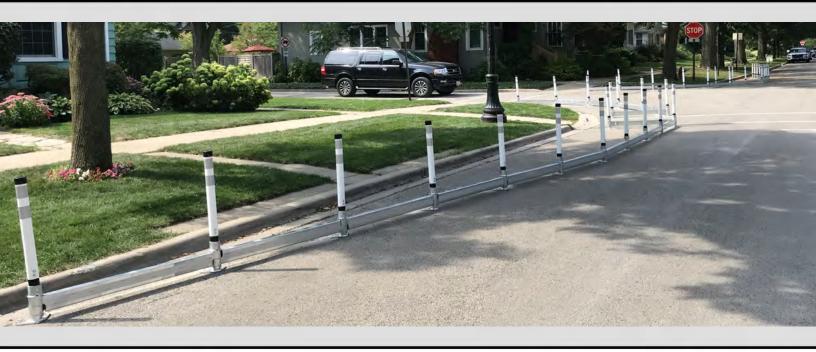

#### Safety First

Crosswalks are shortened, sight lines are improved, and pedestrians feel safer crossing streets when infrastructure physically separates and protects them from vehicular traffic.

CURBRAIL™ is a cost effective option for creating such separation.

A strong steel rail system, it functions much like a concrete curb, but it's quick-build, allows for the addition of vertical elements, and is 100% movable, changeable and reusable.

## Modular & Rapidly Deployable

With no excavation required, the segmental CURBRAIL system is easy to assemble, expand, contract or reshape. Rails connect and swivel at posts to quickly create the desired barrier configuration. Post Bases have a narrow footprint to accommodate minimal buffer zones, and can be anchored to asphalt or concrete surfaces. Rails sit 2" above grade to allow for storm water drainage and debris clearance.

## Permanent or Temporary

When anchored, CURBRAIL forms a strong, secure and permanent barrier. To reconfigure, relocate or reuse the system, simply remove the anchors in seconds to move and repurpose the entire system. Ideal for new or retrofit applications as it does not impact planned or existing utilities.