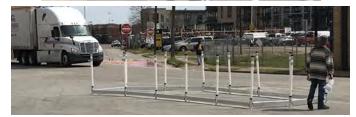

## Modular & Rapidly Deployable

With no excavation required, the segmental CURBRAIL system is easy to assemble, expand, contract or reshape. Rails connect and swivel at posts to quickly create the desired barrier configuration. Post Bases have a narrow footprint to accommodate minimal buffer zones, and can be anchored to asphalt or concrete surfaces. Rails sit 2" above grade to allow for storm water drainage and debris clearance.

The CURBRAIL Kit is ideal for demonstration or mini pilot projects.