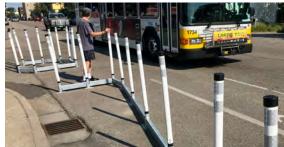

## Modular & Rapidly Deployable

With no excavation required, the segmental CURBRAIL system is easy to assemble, expand, contract or reshape. Rails connect and swivel at posts to quickly create the desired barrier configuration. Post Bases have a narrow footprint to accommodate minimal buffer zones, and can be anchored to asphalt or concrete surfaces. Rails sit 2" above grade to allow for storm water drainage and debris clearance.

## Permanent or Temporary

When anchored, CURBRAIL forms a strong, secure and permanent barrier. To reconfigure, relocate or reuse the system, simply remove the anchors in seconds to move and repurpose the entire system. Ideal for new or retrofit applications as it does not impact planned or existing utilities.