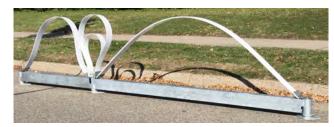

## Shapes + Sizes = Design Choice

Create appealing corridors and intersections with a choice of white RAILRIBBON shapes and sizes. Choose from Arc, Sphere and Bulb shapes - each available in two heights and in single or double configurations. Combine RAILRIBBON elements quickly and easily to create decorative, custom, *protective* BIKERAIL and CURBRAIL systems.

## RailRibbon™ at a Glance

- Optional vertical accessory
- Add to BIKERAIL® and CURBRAIL® systems.
- Enhances visibility and aesthetics
- Durable polymer material
- Quick, easy assembly
- Add to new or existing installations
- Use with or without flex delineators
- Multiple shapes and sizes: Arcs, Spheres, Bulbs
- Create custom, decorative systems
- Color: white