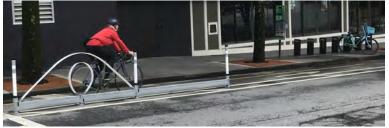

## Improve Visibility & Aesthetics

While protective qualities are the priority, we believe that bike and pedestrian safety infrastructure can be both protective and aesthetically pleasing.

RAILRIBBON™ is a vertical element designed to enhance both the visibility and aesthetics of the BIKERAIL® and CURBRAIL® Systems. RAILRIBBON aids in traffic calming by ensuring that motorists clearly see the protective Rail systems. As an appealing alternative to flex delineators, it also significantly improves the overall appearance of physical infrastructure in public spaces.

## Durable Material, Easy Installation

Made of resilient polymer, RAILRIBBON withstands extreme temperatures and long-term wear and tear. It can be added to new or existing BIKERAIL or CURBRAIL systems in minutes. Use in conjunction with our flex delineators for maximum system visibility, or without delineators for a more decorative appearance.

## Shapes + Sizes = Design Choice

Create appealing corridors and intersections with a choice of white RAILRIBBON shapes and sizes. Choose from Arc, Sphere and Bulb shapes - each available in two heights and in single or double configurations. Combine RAILRIBBON elements quickly and easily to create decorative, custom, *protective* BIKERAIL and CURBRAIL systems.