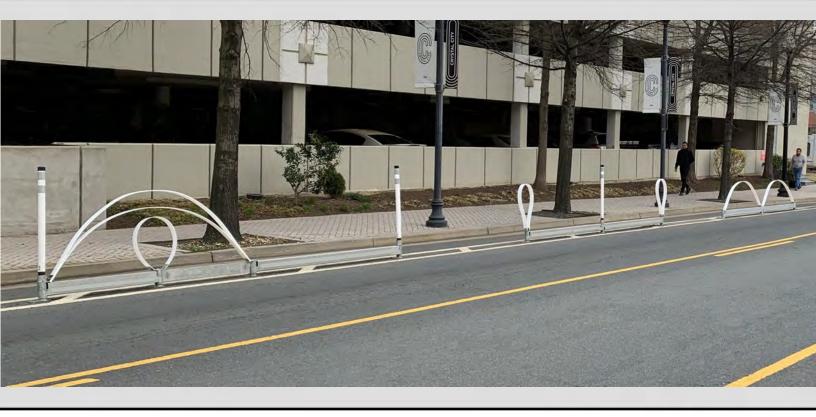

## Improve Visibility & Aesthetics

While protective qualities are the priority, we believe that bike and pedestrian safety infrastructure can be both protective and aesthetically pleasing.

RAILRIBBON™ is a vertical element designed to enhance both the visibility and aesthetics of the BIKERAIL® and CURBRAIL® Systems. RAILRIBBON aids in traffic calming by ensuring that motorists clearly see the protective Rail systems. As an appealing alternative to flex delineators, it also significantly improves the overall appearance of physical infrastructure in public spaces.

## Shapes + Sizes = Design Choice

Create appealing corridors and intersections with a choice of white RAILRIBBON shapes and sizes. Choose from Arc, Sphere and Bulb shapes - each available in two heights and in single or double configurations. Combine RAILRIBBON elements quickly and easily to create decorative, custom, *protective* BIKERAIL and CURBRAIL systems.